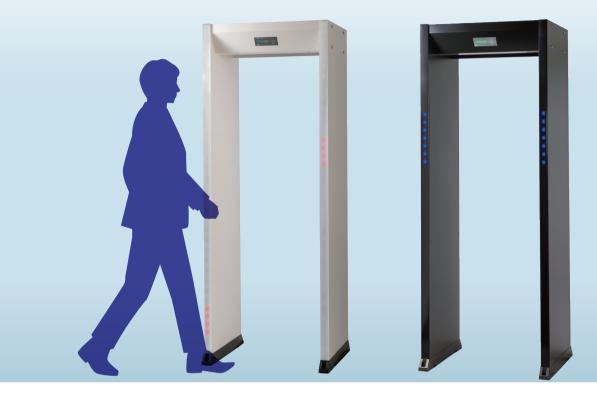

# Multi-Zone Metal Detector **METAL DETECTOR** MDR-M

MDR-M can accurately detect metal objects by using a multi-zone detection function. The stylish design blends in with buildings and the installation surroundings.

#### 🔳 Simple stylish design

The choice of color is white or black. The sophisticated design harmonizes with the environment and does not intimidate the user.