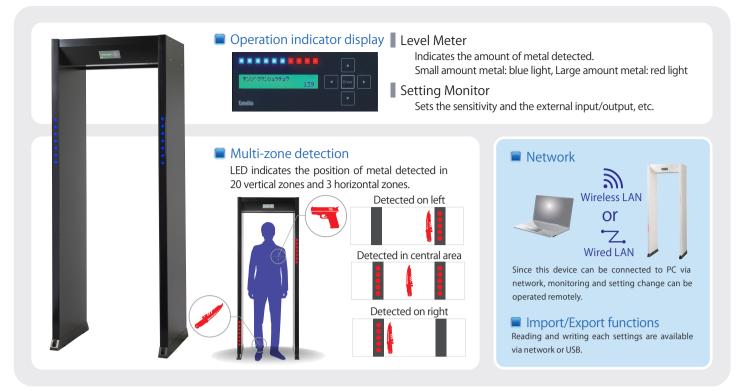

#### Multi-zone detection

The LED indicates the position of the metal detected in 20 vertical zones and 3 horizontal zones. (60 multi-zones in total)

#### 101 sensitivity settings

The sensitivity is finely adjustable using 101 levels. Suitable for every installation site.

## Kumahira

Function

The specifications are subject to change without prior notice for modification and/or improvement.

https://www.kumahira.co.jp/

| Contact |  |  |  |
|---------|--|--|--|
|         |  |  |  |
|         |  |  |  |
|         |  |  |  |
|         |  |  |  |
|         |  |  |  |
|         |  |  |  |
|         |  |  |  |