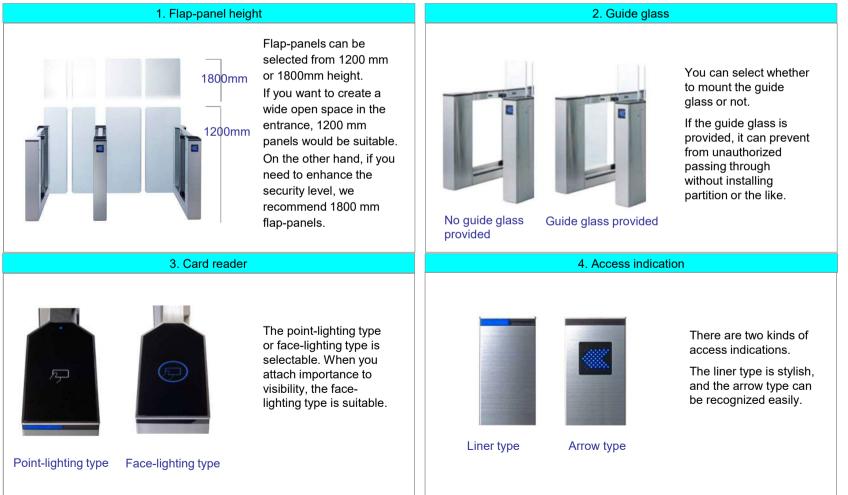

#### 2. WIDE VARIATION AND OPTION

# Security Gate SCG

■above view

| Access control system    | Not included                                                                                                           |  |
|--------------------------|------------------------------------------------------------------------------------------------------------------------|--|
| Passage direction        | Both directions                                                                                                        |  |
| Passage capacity         | Max. 50 people/ min.                                                                                                   |  |
| Aisle width              | Standard(narrow) aisle : 600 mm, Changeable within the range 600 - 650 mm                                              |  |
|                          | Wide aisle : 900 mm, Changeable within the range 900 - 950 mm                                                          |  |
| Dimensions for gate body | W150 x H900 x D1500 mm                                                                                                 |  |
| Flap-panel height        | 1,200mm/ 1,800mm above the floor                                                                                       |  |
| Net weight               | Flap-panel Standard flap-panel: Side gate (main): approx.100kg Side gate (sub):approx. 95kg Center gate: approx.125kg  |  |
|                          | H1,200mm Wide flap-panel: Side gate (main): approx.105kg Side gate (sub): approx.100kg Center gate: approx.135kg       |  |
|                          | Flap-panel Standard flap-panel: Side gate (main): approx.105kg Side gate (sub): approx.100kg Center gate: approx.135kg |  |
|                          | H1,800mm Wide flap-panel: Side gate (main): approx.115kg Side gate (sub): approx.110kg Center gate: approx.155kg       |  |
| Main materials           | Body : Stainless steel, Tempered clear glass, Polycarbonate, Acrylic resin                                             |  |
|                          | Structural members : Hot-dip alloy plated steel sheet, Structural steel, Stainless steel, Aluminum alloy               |  |
|                          | Flap-panel : Tempered clear glass                                                                                      |  |
| Finish                   | Stainless : Hairline finish                                                                                            |  |
| Power supply             | AC220V±10% 50/ 60Hz with grounding                                                                                     |  |
| Consumption power        | Standard aisle; Not in use : 26.3W(50.0VA) In use : max. 46.6W(95.5VA)                                                 |  |
|                          | Wide aisle; Not in use : 32.4W(56.0VA) In use : max. 54.5W(103.5VA)                                                    |  |
| Power outage             | Flap-panels can be opened easily with your hands in case of power outage.                                              |  |
| Operation environment    | 0 - 40°C (no condensing)                                                                                               |  |
| Installation environment | Indoor                                                                                                                 |  |