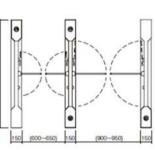

# Security Gate SCG

■above view

| Access control system    | Not included                                                                                                           |  |
|--------------------------|------------------------------------------------------------------------------------------------------------------------|--|
| Passage direction        | Both directions                                                                                                        |  |
| Passage capacity         | Max. 50 people/ min.                                                                                                   |  |
| Aisle width              | Standard(narrow) aisle : 600 mm, Changeable within the range 600 - 650 mm                                              |  |
|                          | Wide aisle : 900 mm, Changeable within the range 900 - 950 mm                                                          |  |
| Dimensions for gate body | W150 x H900 x D1500 mm                                                                                                 |  |
| Flap-panel height        | 1,200mm/ 1,800mm above the floor                                                                                       |  |
| Net weight               | Flap-panel Standard flap-panel: Side gate (main): approx.100kg Side gate (sub):approx. 95kg Center gate: approx.125kg  |  |
|                          | H1,200mm Wide flap-panel: Side gate (main): approx.105kg Side gate (sub): approx.100kg Center gate: approx.135kg       |  |
|                          | Flap-panel Standard flap-panel: Side gate (main): approx.105kg Side gate (sub): approx.100kg Center gate: approx.135kg |  |
|                          | H1,800mm Wide flap-panel: Side gate (main): approx.115kg Side gate (sub): approx.110kg Center gate: approx.155kg       |  |
| Main materials           | Body : Stainless steel, Tempered clear glass, Polycarbonate, Acrylic resin                                             |  |
|                          | Structural members : Hot-dip alloy plated steel sheet, Structural steel, Stainless steel, Aluminum alloy               |  |
|                          | Flap-panel : Tempered clear glass                                                                                      |  |
| Finish                   | Stainless : Hairline finish                                                                                            |  |
| Power supply             | AC220V±10% 50/ 60Hz with grounding                                                                                     |  |
| Consumption power        | Standard aisle; Not in use : 26.3W(50.0VA) In use : max. 46.6W(95.5VA)                                                 |  |
|                          | Wide aisle; Not in use : 32.4W(56.0VA) In use : max. 54.5W(103.5VA)                                                    |  |
| Power outage             | Flap-panels can be opened easily with your hands in case of power outage.                                              |  |
| Operation environment    | 0 - 40°C (no condensing)                                                                                               |  |
| Installation environment | Indoor                                                                                                                 |  |