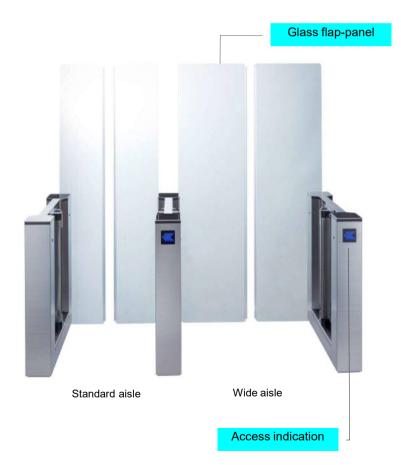

The compact design enables you to install the gate at the elevator lobby and narrow entrance.

The transparent central part of the gate body provides visibility to the lane. For multiple lanes, the blind area can be reduced.

# Security Gate SCG

■above view

| Access control system    | Not included                                                                                                           |  |
|--------------------------|------------------------------------------------------------------------------------------------------------------------|--|
| Passage direction        | Both directions                                                                                                        |  |
| Passage capacity         | Max. 50 people/ min.                                                                                                   |  |
| Aisle width              | Standard(narrow) aisle : 600 mm, Changeable within the range 600 - 650 mm                                              |  |
|                          | Wide aisle : 900 mm, Changeable within the range 900 - 950 mm                                                          |  |
| Dimensions for gate body | W150 x H900 x D1500 mm                                                                                                 |  |
| Flap-panel height        | 1,200mm/ 1,800mm above the floor                                                                                       |  |
| Net weight               | Flap-panel Standard flap-panel: Side gate (main): approx.100kg Side gate (sub):approx. 95kg Center gate: approx.125kg  |  |
|                          | H1,200mm Wide flap-panel: Side gate (main): approx.105kg Side gate (sub): approx.100kg Center gate: approx.135kg       |  |
|                          | Flap-panel Standard flap-panel: Side gate (main): approx.105kg Side gate (sub): approx.100kg Center gate: approx.135kg |  |
|                          | H1,800mm Wide flap-panel: Side gate (main): approx.115kg Side gate (sub): approx.110kg Center gate: approx.155kg       |  |
| Main materials           | Body : Stainless steel, Tempered clear glass, Polycarbonate, Acrylic resin                                             |  |
|                          | Structural members : Hot-dip alloy plated steel sheet, Structural steel, Stainless steel, Aluminum alloy               |  |
|                          | Flap-panel : Tempered clear glass                                                                                      |  |
| Finish                   | Stainless : Hairline finish                                                                                            |  |
| Power supply             | AC220V±10% 50/ 60Hz with grounding                                                                                     |  |
| Consumption power        | Standard aisle; Not in use : 26.3W(50.0VA) In use : max. 46.6W(95.5VA)                                                 |  |
|                          | Wide aisle; Not in use : 32.4W(56.0VA) In use : max. 54.5W(103.5VA)                                                    |  |
| Power outage             | Flap-panels can be opened easily with your hands in case of power outage.                                              |  |
| Operation environment    | 0 - 40°C (no condensing)                                                                                               |  |
| Installation environment | Indoor                                                                                                                 |  |