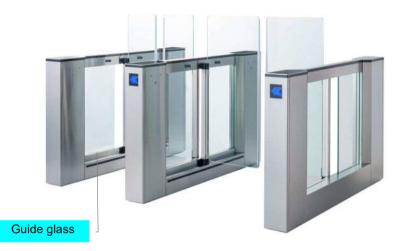

## Security Gate SCG GOOD DESIGN AWARD 2020

# HIGH-SECURITY AND SPACE SAVING

A security gate allows only authorized users to enter the buildings. The gate provides and maximizes security with the flap barriers. Due to its sophisticated and slender form, an almost invisible gateway is created, thus harmonizing with wide variety of building scenes.

The compact design enables you to install the gate at the elevator lobby and narrow entrance.





The transparent central part of the gate body provides visibility to the lane. For multiple lanes, the blind area can be reduced.



### 1. FEATURES

| Sophisticated and compact design with                                                                        | <i>Replaceable from various security gates</i>                                                                 | <i>Transparent design</i>                                                                                                                         |
|--------------------------------------------------------------------------------------------------------------|----------------------------------------------------------------------------------------------------------------|-------------------------------------------------