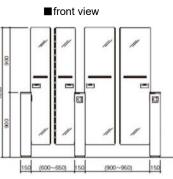

# Security Gate SCG

■above view

| Access control system    | Not included                                                                                                           |  |
|--------------------------|------------------------------------------------------------------------------------------------------------------------|--|
| Passage direction        | Both directions                                                                                                        |  |
| Passage capacity         | Max. 50 people/ min.                                                                                                   |  |
| Aisle width              | Standard(narrow) aisle : 600 mm, Changeable within the range 600 - 650 mm                                              |  |
|                          | Wide aisle : 900 mm, Changeable within the range 900 - 950 mm                                                          |  |
| Dimensions for gate body | W150 x H900 x D1500 mm                                                                                                 |  |
| Flap-panel height        | 1,200mm/ 1,800mm above the floor                                                                                       |  |
| Net weight               | Flap-panel Standard flap-panel: Side gate (main): approx.100kg Side gate (sub):approx. 95kg Center gate: approx.125kg  |  |
|                          | H1,200mm Wide flap-panel: Side gate (main): approx.105kg Side gate (sub): approx.100kg Center gate: approx.135kg       |  |
|                          | Flap-panel Standard flap-panel: Side gate (main): approx.105kg Side gate (sub): approx.100kg Center gate: approx.135kg |  |
|                          | H1,800mm Wide flap-panel: Side gate (main): approx.115kg Side gate (sub): approx.110kg Center gate: approx.155kg       |  |
| Main materials           | Body : Stainless steel, Tempered clear glass, Polycarbonate, Acrylic resin                                             |  |
|                          | Structural members : Hot-dip alloy plated steel sheet, Structural steel, Stainless steel, Aluminum alloy               |  |
|                          | Flap-panel : Tempered clear glass                                                                                      |  |
| Finish                   | Stainless : Hairline finish                                                                                            |  |
| Power supply             | AC220V±10% 50/ 60Hz with grounding                                                                                     |  |
| Consumption power        | Standard aisle; Not in use : 26.3W(50.0VA) In use : max. 46.6W(95.5VA)                                                 |  |
|                          | Wide aisle; Not in use : 32.4W(56.0VA) In use : max. 54.5W(103.5VA)                                                    |  |
| Power outage             | Flap-panels can be opened easily with your hands in case of power outage.                                              |  |
| Operation environment    | 0 - 40°C (no condensing)                                                                                               |  |
| Installation environment | Indoor                                                                                                                 |  |