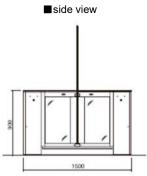

# Security Gate SCG

■above view

| Access control system    | Not included                                                                                                           |  |
|--------------------------|------------------------------------------------------------------------------------------------------------------------|--|
| Passage direction        | Both directions                                                                                                        |  |
| Passage capacity         | Max. 50 people/ min.                                                                                                   |  |
| Aisle width              | Standard(narrow) aisle : 600 mm, Changeable within the range 600 - 650 mm                                              |  |
|                          | Wide aisle : 900 mm, Changeable within the range 900 - 950 mm                                                          |  |
| Dimensions for gate body | W150 x H900 x D1500 mm                                                                                                 |  |
| Flap-panel height        | 1,200mm/ 1,800mm above the floor                                                                                       |  |
| Net weight               | Flap-panel Standard flap-panel: Side gate (main): approx.100kg Side gate (sub):approx. 95kg Center gate: approx.125kg  |  |
|                          | H1,200mm Wide flap-panel: Side gate (main): approx.105kg Side gate (sub): approx.100kg Center gate: approx.135kg       |  |
|                          | Flap-panel Standard flap-panel: Side gate (main): approx.105kg Side gate (sub): approx.100kg Center gate: approx.135kg |  |
|                          | H1,800mm Wide flap-panel: Side gate (main): approx.115kg Side gate (sub): approx.110kg Center gate: approx.155kg       |  |
| Main materials           | Body : Stainless steel, Tempered clear glass, Polycarbonate, Acrylic resin                                             |  |
|                          | Structural members : Hot-dip alloy plated steel sheet, Structural steel, Stainless steel, Aluminum alloy               |  |
|                          | Flap-panel : Tempered clear glass                                                                                      |  |
| Finish                   | Stainless : Hairline finish                                                                                            |  |
| Power supply             | AC220V±10% 50/ 60Hz with grounding                                                                                     |  |
| Consumption power        | Standard aisle; Not in use : 26.3W(50.0VA) In use : max. 46.6W(95.5VA)                                                 |  |
|                          | Wide aisle; Not in use : 32.4W(56.0VA) In use : max. 54.5W(103.5VA)                                                    |  |
| Power outage             | Flap-panels can be opened easily with your hands in case of power outage.                                              |  |
| Operation environment    | 0 - 40°C (no condensing)                                                                                               |  |
| Installation environment | Indoor                                                                                                                 |  |