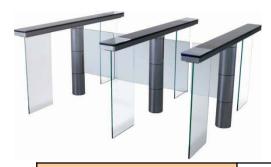

is designed for big gates.

#### Incorrect passage is detectable

Lamp and bell inform you of a incorrect passage like forced-passage and accompanied-passage.

# Security Gate UG

## **VARIOUS LAYOUT PLANS**









#### standard + wide + standard



#### Top plate

#### Card reader

Fine stainless steel top plate is vibration finish. Flat shape and solid feel of the material gives you refined impression.



#### Clear flap-panel

Flap panel is made by acrylic acid resin or polycarbonate and it does not hurt you when you hit this panel. Beautiful and clear panel does not make you feel any stress and strain.



#### Tempered guide-glass

#### Footlights

Clear tempered glass. Optional LED footlights are softly lit up your feet.



# Security Gate UG

■front view

■side view

■above view







| Access control system         | Not included                                                                      |
|-------------------------------|-----------------------------------------------------------------------------------|
| Direction                     | Both directions                                                                   |
| Capacity                      | 25 people/ min. Automatic door mode : Max.50 people                               |
| Necessary time to open/ close | Standard(narrow) aisle : 0.6 - 1.4 sec. Wide aisle : 0.8 - 1.8 sec.               |
| Dimensions for gate body      | W160 x H900 x D1,780 mm                                                           |
| Height of flap-panel          | 800 mm over the floor