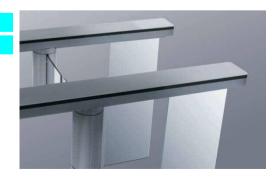

#### Top plate

#### Card reader

Fine stainless steel top plate is vibration finish. Flat shape and solid feel of the material gives you refined impression.

#### Clear flap-panel

Flap panel is made by acrylic acid resin or polycarbonate and it does not hurt you when you hit this panel. Beautiful and clear panel does not make you feel any stress and strain.

#### Tempered guide-glass

#### Footlights

Clear tempered glass. Optional LED footlights are softly lit up your feet.