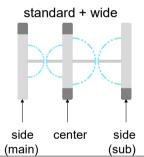

-----------------|---------|-------|-------|
| wiinimai-Desion | nienaea | wiiri | space |

Basic concept is that "shape", "material" and "color" are minimum.

The design based on glasses and metals is straight line and spacesaving type. It does not disturb space expression.

#### Effective transaction to access

Accessible in both directions. 25 people are accessible per 1 minute (automatic door mode: max 50). It is available for large office building too.

#### Quiet and smooth motion

Speedy and quiet motion of opening/ closing are realized by a strong motor. This strong motor is designed for big gates.

#### Incorrect passage is detectable

Lamp and bell inform you of a incorrect passage like forced-passage and accompanied-passage.

# Security Gate UG

## **VARIOUS LAYOUT PLANS**









#### standard + wide + standard



#### Top plate

#### Card reader

Fine stainless steel top plate is vibration finish. Flat shape and solid feel of the material gives you refined impression.



#### Clear flap-panel

Flap panel is made by acrylic acid resin or polycarbonate and it does not hurt you when you hit this panel. Beautiful and clear panel does not make you feel any stress and strain.



#### Tempered guide-glass

#### Footlights

Clear tempered glass. Optional LED footlights are softly lit up your feet.



# Security Gate UG

■front view

■side view

■above view







| Access control system         | Not included                                                                      |
|-------------------------------|---------------------------------------------------------