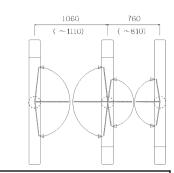

# Security Gate UG

■front view

■side view

■above view

| Access control system         | Not included                                                                      |
|-------------------------------|-----------------------------------------------------------------------------------|
| Direction                     | Both directions                                                                   |
| Capacity                      | 25 people/ min. Automatic door mode : Max.50 people                               |
| Necessary time to open/ close | Standard(narrow) aisle : 0.6 - 1.4 sec. Wide aisle : 0.8 - 1.8 sec.               |
| Dimensions for gate body      | W160 x H900 x D1,780 mm                                                           |
| Height of flap-panel          | 800 mm over the floor                                                             |
| Aisle width                   | Standard(narrow) aisle : Basic 600 mm (Changeable within the range 600 - 650 mm)  |
|                               | Wide aisle : Basic 900 mm (Changeable within the range 900 - 950 mm)              |
| Net weight                    | Side gate (main) : 103 kg Side gate (sub) : 99 kg Center gate : 110 kg            |
| Main materials                | Body : Stainless steel, Acrylic acid resin, Polycarbonate, ABS resin              |
|                               | Flap panel : Acrylic acid resin or Polycarbonate                                  |
|                               | Guide glass : Tempered clear glass                                                |
|                               | Structural members : Galvanizing steel plate, Structural steel, Stainless steel   |
| Finish                        | Stainless : Vibration finish                                                      |
| Power supply                  | AC220V±10% 50/ 60Hz with grounding / AC90V-110V 50/ 60Hz with grounding           |
| Consuming power               | Not in use : 30W(66VA) In use : max. 90W(220VA) (Optional parts are all included) |
| Power outage                  | Flap panels can be opened easily with your hands                                  |
| Operation temperature         | 0 - 40°C Humidity : 85%RH(no condensing)                                          |
| Installation                  | Indoor                                                                            |
| Base cover                    | For the installation on the existing floor, it covers the exposed base.           |