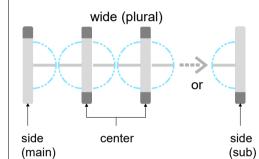

---------------|---------|-------|-------|
| wiinimai-Desion | nienaea | wiiri | space |

Basic concept is that "shape", "material" and "color" are minimum.

The design based on glasses and metals is straight line and spacesaving type. It does not disturb space expression.

#### Effective transaction to access

Accessible in both directions. 25 people are accessible per 1 minute (automatic door mode: max 50). It is available for large office building too.

#### Quiet and smooth motion

Speedy and quiet motion of opening/ closing are realized by a strong motor. This strong motor is designed for big gates.

#### Incorrect passage is detectable

Lamp and bell inform you of a incorrect passage like forced-passage and accompanied-passage.

# Security Gate UG

## **VARIOUS LAYOUT PLANS**









#### standard + wide + standard



#### Top plate

#### Card reader

Fine stainless steel top plate is vibration finish. Flat shape and solid feel of the material gives you refined impression.



#### Clear flap-panel

Flap panel is made by acrylic acid resin or polycarbonate and it does not hurt you when you hit this panel. Beautiful and clear panel does not make you feel any stress and strain.



#### Tempered guide-glass

#### Footlights

Clear tempered glass. Optional LED footlights are softly lit up your feet.



# Security Gate UG

■front view

■side view

■above view







| Access control system         | Not included                                                                      |
|-------------------------------|-----------------------------------------------------------