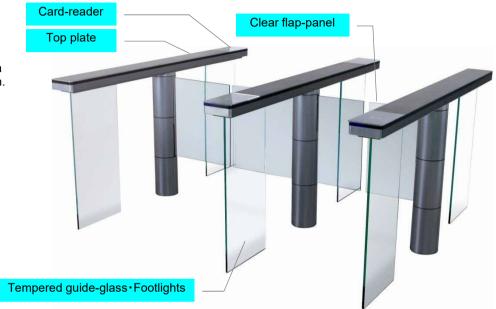

#### Top plate

#### Card reader

Fine stainless steel top plate is vibration finish. Flat shape and solid feel of the material gives you refined impression.

#### Clear flap-panel

Flap panel is made by acrylic acid resin or polycarbonate and it does not hurt you when you hit this panel. Beautiful and clear panel does not make you feel any stress and strain.

#### Tempered guide-glass

#### Footlights

Clear tempered glass. Optional LED footlights are softly lit up your feet.