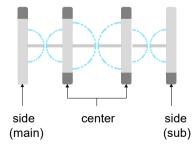

------|
| wiinimai-Desion | nienaea | wiiri | space |

Basic concept is that "shape", "material" and "color" are minimum.

The design based on glasses and metals is straight line and spacesaving type. It does not disturb space expression.

#### Effective transaction to access

Accessible in both directions. 25 people are accessible per 1 minute (automatic door mode: max 50). It is available for large office building too.

#### Quiet and smooth motion

Speedy and quiet motion of opening/ closing are realized by a strong motor. This strong motor is designed for big gates.

#### Incorrect passage is detectable

Lamp and bell inform you of a incorrect passage like forced-passage and accompanied-passage.

# Security Gate UG

## **VARIOUS LAYOUT PLANS**









#### standard + wide + standard



#### Top plate

#### Card reader

Fine stainless steel top plate is vibration finish. Flat shape and solid feel of the material gives you refined impression.



#### Clear flap-panel

Flap panel is made by acrylic acid resin or polycarbonate and it does not hurt you when you hit this panel. Beautiful and clear panel does not make you feel any stress and strain.



#### Tempered guide-glass

#### Footlights

Clear tempered glass. Optional LED footlights are softly lit up your feet.



# Security Gate UG

■front view

■side view

■above view







| Access control system         | Not included                                                                      |
|-------------------------------|-----------------------------------------------------------------------------------|
| Directi