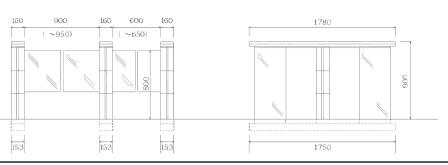

# Security Gate UG

■front view

■side view

■above view

| Access control system         | Not included                                                                      |
|-------------------------------|-----------------------------------------------------------------------------------|
| Direction                     | Both directions                                                                   |
| Capacity                      | 25 people/ min. Automatic door mode : Max.50 people                               |
| Necessary time to open/ close | Standard(narrow) aisle : 0.6 - 1.4 sec. Wide aisle : 0.8 - 1.8 sec.               |
| Dimensions for gate body      | W160 x H900 x D1,780 mm                                                           |
| Height of flap-panel          | 800 mm over the floor                                                             |
| Aisle width                   | Standard(narrow) aisle : Basic 600 mm (Changeable within the range 600 - 650 mm)  |
|                               | Wide aisle : Basic 900 mm (Changeable within the range 900 - 950 mm)              |
| Net weight                    | Side gate (main) : 103 kg Side gate (sub) : 99 kg Center gate : 110 kg            |
| Main materials                | Body : Stainless steel, Acrylic acid resin, Polycarbonate, ABS resin              |
|                               | Flap panel : Acrylic acid resin or Polycarbonate                                  |
|                               | Guide glass : Tempered clear glass                                                |
|                               | Structural members : Galvanizing steel plate, Structural steel, Stainless steel   |
| Finish                        | Stainless : Vibration finish                                                      |
| Power supply                  | AC220V±10% 50/ 60Hz with grounding / AC90V-110V 50/ 60Hz with grounding           |
| Consuming power               | Not in use : 30W(66VA) In use : max. 90W(220VA) (Optional parts are all included) |
| Power outage                  | Flap panels can be opened easily with your hands                                  |
| Operation temperature         | 0 - 40°C Humidity : 85%RH(no condensing)                                          |
| Installation                  | Indoor                                                                            |
| Base cover                    | For the installation on the existing floor, it covers the exposed base.           |