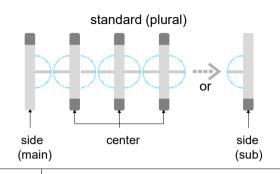

|-----------------|---------|-------|-------|
| wiinimai-Desion | nienaea | wiiri | space |

Basic concept is that "shape", "material" and "color" are minimum.

The design based on glasses and metals is straight line and spacesaving type. It does not disturb space expression.

#### Effective transaction to access

Accessible in both directions. 25 people are accessible per 1 minute (automatic door mode: max 50). It is available for large office building too.

#### Quiet and smooth motion

Speedy and quiet motion of opening/ closing are realized by a strong motor. This strong motor is designed for big gates.

#### Incorrect passage is detectable

Lamp and bell inform you of a incorrect passage like forced-passage and accompanied-passage.

# Security Gate UG

## **VARIOUS LAYOUT PLANS**









#### standard + wide + standard



#### Top plate

#### Card reader

Fine stainless steel top plate is vibration finish. Flat shape and solid feel of the material gives you refined impression.



#### Clear flap-panel

Flap panel is made by acrylic acid resin or polycarbonate and it does not hurt you when you hit this panel. Beautiful and clear panel does not make you feel any stress and strain.



#### Tempered guide-glass

#### Footlights

Clear tempered glass. Optional LED footlights are softly lit up your feet.



# Security Gate UG

■front view

■side view

■above view







| Access control system         | Not included                                                                      |
|-------------------------------|-------------------------------------------------------