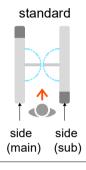

|
|-----------------|---------|-------|-------|
| wiinimai-Desion | nienaea | wiiri | space |

Basic concept is that "shape", "material" and "color" are minimum.

The design based on glasses and metals is straight line and spacesaving type. It does not disturb space expression.

#### Effective transaction to access

Accessible in both directions. 25 people are accessible per 1 minute (automatic door mode: max 50). It is available for large office building too.

#### Quiet and smooth motion

Speedy and quiet motion of opening/ closing are realized by a strong motor. This strong motor is designed for big gates.

#### Incorrect passage is detectable

Lamp and bell inform you of a incorrect passage like forced-passage and accompanied-passage.

# Security Gate UG

## **VARIOUS LAYOUT PLANS**









#### standard + wide + standard



#### Top plate

#### Card reader

Fine stainless steel top plate is vibration finish. Flat shape and solid feel of the material gives you refined impression.



#### Clear flap-panel

Flap panel is made by acrylic acid resin or polycarbonate and it does not hurt you when you hit this panel. Beautiful and clear panel does not make you feel any stress and strain.



#### Tempered guide-glass

#### Footlights

Clear tempered glass. Optional LED footlights are softly lit up your feet.



# Security Gate UG

■front view

■side view

■above view







| Access control system         | Not included                                                                      |
|-------------------------------|-----------------------------------------------------