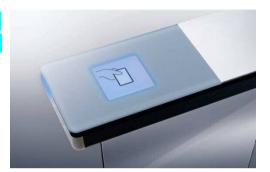

#### Card reader

Fine stainless steel top plate is vibration finish. Flat shape and solid feel of the material gives you refined impression.