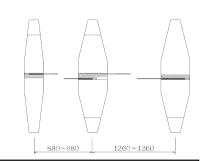

# Free combination of the body: standard(narrow) type and wide type

The gate body has two types of standard type and wide type. Standard type is for the aisle 500 – 600 mm and wide type is for the aisle 800 – 900 mm. You can choose the gate flexibly depend on your demand.

# Security Gate MOG

■front view

■side view

■above view

| Access control system                                          | Not included                                                                                                             |
|----------------------------------------------------------------|--------------------------------------------------------------------------------------------------------------------------|
| Direction                                                      | Both directions                                                                                                          |
| Capacity                                                       | 25 people/ min. Automatic door mode : Max.50 people                                                                      |
| Necessary time to open/ close                                  | Standard(narrow) aisle : 1.4 - 2.2 sec. Wide aisle : 1.7 - 3.0 sec.                                                      |
| Dimensions for gate body                                       | Standard(narrow) type: W300 x H900 x D1,780 mm Wide type: W460 x H900 x D1,780 mm                                        |
| Panel height                                                   | 1,200 mm/ 1,800 mm over the floor                                                                                        |
| Aisle width                                                    | Standard(narrow) aisle : Changeable within the range 500 - 600 mm  Wide aisle : Changeable within the range 800 - 900 mm |
| Net weight (Included panel H1800, guide-glass, control device) | Standard(narrow) type : Side gate (main) : 215 kg Side gate (sub) : 210 kg Center gate : 275 kg                          |
|                                                                | Wide type : Side gate (main) : 275 kg Side gate (sub) : 265 kg Center gate(W) : 340 kg Center gate(NW) : 325 kg          |
| Main materials                                                 | Body : Stainless steel, Acrylic acid resin, Polycarbonate                                                                |
|                                                                | Guide glass/ Slide panel/ Fixed panel : Tempered clear glass                                                             |
|                                                                | Structural members : Galvanizing steel plate, Structural steel, Stainless steel                                          |
| Finish                                                         | Stainless : Vibration finish                                                                                             |
| Power supply                                                   | AC220V±10% 50/ 60Hz with grounding / AC90V-110V 50/ 60Hz with grounding                                                  |
| Consuming power                                                | Standard type - Not in use : 33W(66VA) In use : 57W(110VA) (Optional parts are not included)                             |
|                                                                | Wide type - Not in use : 37W(88VA) In use : 74W(132VA) (Optional parts are not included)                                 |
| Power outage                                                   | Flap panels can be opened easily with your hands                                                                         |
| Operation temperature                                          | 0-40°C Humidity : 85%RH(no condensing)                                                                                   |
| Installation                                                   | Indoor                                                                                                                   |