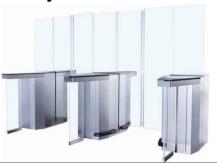

# Security Gate MOG GOOD DESIGN AWARD 2010

# THE FINEST SECURITY GATE

MOG divides the area into open area and important area and controls the passage strictly with beautiful clear sliding glass panels.

You feel high security, but the simple design is harmonized with the space inconspicuously and you do not feel any stress.

Kumahira is particular about the details and pursue the finest design and the highest functions. The best security gate gives you a comfortable space performance.

Top plate

LED lights (option)