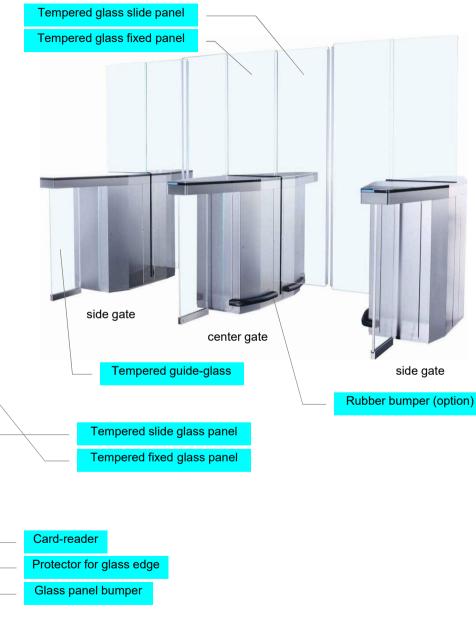

### Tempered glass panel

Clear fixed glass panels and slide glass panels do not make you feel any stress. You can choose the height 1200 or 1800 mm. No one can pass over the gate incorrectly.

# Tempered guide-glass

Clear tempered glass is set as a part of the body. You feel the entrance seems to be opened and wide.

# Glass panel bumper

It is equipped on the edge of slide glass panels. If you get caught in the panels, the panels do not hurt you.

#### Card reader

Fine stainless steel top plate is vibration finish. Flat shape and solid feel of the material gives you refined impression.