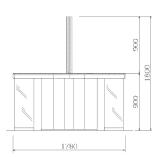

### Tempered glass panel

Clear fixed glass panels and slide glass panels do not make you feel any stress. You can choose the height 1200 or 1800 mm. No one can pass over the gate incorrectly.

# Security Gate MOG

■front view

■side view

■above view

| Access control system                                          | Not included                                                                                                             |
|----------------------------------------------------------------|--------------------------------------------------------------------------------------------------------------------------|
| Direction                                                      | Both directions                                                                                                          |
| Capacity                                                       | 25 people/ min. Automatic door mode : Max.50 people                                                                      |
| Necessary time to open/ close                                  | Standard(narrow) aisle : 1.4 - 2.2 sec. Wide aisle : 1.7 - 3.0 sec.                                                      |
| Dimensions for gate body                                       | Standard(narrow) type: W300 x H900 x D1,780 mm Wide type: W460 x H900 x D1,780 mm                                        |
| Panel height                                                   | 1,200 mm/ 1,800 mm over the floor                                                                                        |
| Aisle width                                                    | Standard(narrow) aisle : Changeable within the range 500 - 600 mm  Wide aisle : Changeable within the range 800 - 900 mm |
| Net weight (Included panel H1800, guide-glass, control device) | Standard(narrow) type : Side gate (main) : 215 kg Side gate (sub) : 210 kg Center gate : 275 kg                          |
|                                                                | Wide type : Side gate (main) : 275 kg Side gate (sub) : 265 kg Center gate(W) : 340 kg Center gate(NW) : 325 kg          |
| Main materials                                                 | Body : Stainless steel, Acrylic acid resin, Polycarbonate                                                                |
|                                                                | Guide glass/ Slide panel/ Fixed panel : Tempered clear glass                                                             |
|                                                                | Structural members : Galvanizing steel plate, Structural steel, Stainless steel                                          |
| Finish                                                         | Stainless : Vibration finish                                                                                             |
| Power supply                                                   | AC220V±10% 50/ 60Hz with grounding / AC90V-110V 50/ 60Hz with grounding                                                  |
| Consuming power                                                | Standard type - Not in use : 33W(66VA) In use : 57W(110VA) (Optional parts are not included)                             |
|                                                                | Wide type - Not in use : 37W(88VA) In use : 74W(132VA) (Optional parts are not included)                                 |
| Power outage                                                   | Flap panels can be opened easily with your hands                                                                         |
| Operation temperature                                          | 0-40°C Humidity : 85%RH(no condensing)                                                                                   |
| Installation                                                   | Indoor                                                                                                                   |