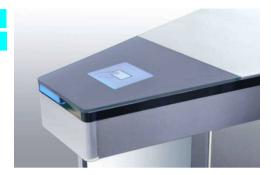

#### Top plate

#### Card reader

Fine stainless steel top plate is vibration finish. Flat shape and solid feel of the material gives you refined impression.