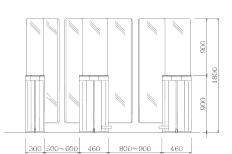

# Free combination of the body: standard(narrow) type and wide type

The gate body has two types of standard type and wide type. Standard type is for the aisle 500 – 600 mm and wide type is for the aisle 800 – 900 mm. You can choose the gate flexibly depend on your demand.

### Tempered glass panel

Clear fixed glass panels and slide glass panels do not make you feel any stress. You can choose the height 1200 or 1800 mm. No one can pass over the gate incorrectly.

# Security Gate MOG

■front view

■side view

■above view

| Access control system                                          | Not included                                                                                                             |
|----------------------------------------------------------------|--------------------------------------------------------------------------------------------------------------------------|
| Direction                                                      | Both directions                                                                                                          |
| Capacity                                                       | 25 people/ min. Automatic door mode : Max.50 people                                                                      |
| Necessary time to open/ close                                  | Standard(narrow) aisle : 1.4 - 2.2 sec. Wide aisle : 1.7 - 3.0 sec.                                                      |
| Dimensions for gate body                                       | Standard(narrow) type: W300 x H900 x D1,780 mm Wide type: W460 x H900 x D1,780 mm                                        |
| Panel height                                                   | 1,200 mm/ 1,800 mm over the floor                                                                                        |
| Aisle width                                                    | Standard(narrow) aisle : Changeable within the range 500 - 600 mm  Wide aisle : Changeable within the range 800 - 900 mm |
| Net weight (Included panel H1800, guide-glass, control device) | Standard(narrow) type : Side gate (main) : 215 kg Side gate (sub) : 210 kg Center gate : 275 kg                          |
|                                                                | Wide type : Side gate (main) : 275 kg Side gate (sub) : 265 kg Center gate(W) : 340 kg Center gate(NW) : 325 kg          |
| Main materials                                                 | Body : Stainless steel, Acrylic acid resin, Polycarbonate                                                                |
|                                                                | Guide glass/ Slide panel/ Fixed panel : Tempered clear glass                                                             |
|                                                                | Structural members : Galvanizing steel plate, Structural steel, Stainless steel                                          |
| Finish                                                         | Stainless : Vibration finish                                                                                             |
| Power supply                                                   | AC220V±10% 50/ 60Hz with grounding / AC90V-110V 50/ 60Hz with grounding                                                  |
| Consuming power                                                | Standard type - Not in use : 33W(66VA) In use : 57W(110VA) (Optional parts are not included)                             |
|                                                                | Wide type - Not in use : 37W(88VA) In use : 74W(132VA) (Optional parts are not included)                                 |
| Power outage                                                   | Flap panels can be opened easily with your hands                                                                         |
| Operation temperature                                          | 0-40°C Humidity : 85%RH(no condensing)                                                                                   |
| Installation                                                   | Indoor                                                                                                                   |