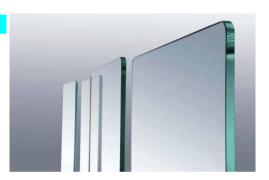

### Tempered glass panel

Clear fixed glass panels and slide glass panels do not make you feel any stress. You can choose the height 1200 or 1800 mm. No one can pass over the gate incorrectly.