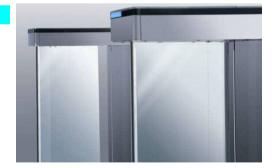

# Glass panel bumper

It is equipped on the edge of slide glass panels. If you get caught in the panels, the panels do not hurt you.