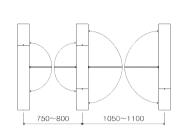

#### Compact Design

Considering "Compact" as the concept, Kumahira designed a small and space-saving security gate. The length is 1,100 mm only and it is possible to install if you do not have enough space.