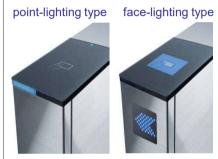

#### 1. Selectable Card Reader

The line of acrylic and flat card reader goes direct to the body, and it gives beautiful impression. The point-lighting type or face-lighting type is selectable.