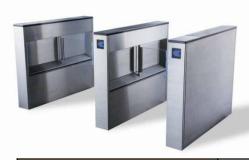

#### Compact Design

Considering "Compact" as the concept, Kumahira designed a small and space-saving security gate. The length is 1,100 mm only and it is possible to install if you do not have enough space.

#### Simple-designed body harmonized with the space

The exterior of glossy and beautiful hairline stainless steel finish is smart, elegant and sophisticated. Each side of the body is flat and it fits any floor and building. With acrylic flap-panels, an open area is born and an exaggeration is not given.