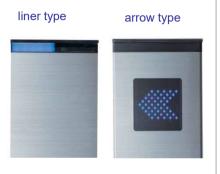

#### 2. Selectable Access Indication

There are two kinds of access indications. The liner type is stylish, and the arrow type can be recognized easily.