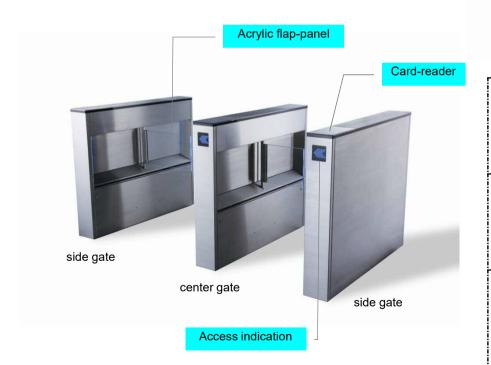

#### 1. Selectable Card Reader

The line of acrylic and flat card reader goes direct to the body, and it gives beautiful impression. The point-lighting type or face-lighting type is selectable.

#### 2. Selectable Access Indication

There are two kinds of access indications. The liner type is stylish, and the arrow type can be recognized easily.

#### 3. Selectable Flap-Panel

There are two kinds of flap-panels. Acrylic type is clear and beautiful, and urethane type is considered as universal design.