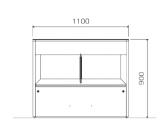

# Security Gate LIG

■front view

■side view

■above view

| Access control system        | Not included                                                                 |
|------------------------------|------------------------------------------------------------------------------|
| Direction                    | Both directions                                                              |
| Capacity                     | 25 people/ min. Automatic door mode : Max.50 people                          |
| Panel opening/ closing speed | Standard(narrow) aisle : Changeable within the range 0.3 - 1.5 sec.          |
|                              | Wide aisle : Changeable within the range 0.35 - 1.5 sec.                     |
| Dimensions for gate body     | W150 x H900 x D1,100 mm                                                      |
| Panel height                 | Acrylic type : 700 mm over the floor Urethane type : 697.5 mm over the floor |
| Aisle width                  | Standard(narrow) aisle : 600 mm, Changeable within the range 600 - 650 mm    |
|                              | Wide aisle : 900 mm, Changeable within the range 900 - 950 mm                |
| Main exterior materials      | Body : Stainless steel, Acrylic acid resin, Polycarbonate                    |
|                              | Flap panel : Acryl or Urethane                                               |
| Finish                       | Stainless : Hairline finish                                                  |
| Power supply                 | AC220V±10% 50/ 60Hz with grounding / AC90V-110V 50/ 60Hz with grounding      |
| Consuming power              | Not in use : 24W/46VA In use : 230W/273VA (Optional parts are not included)  |
|                              | Not in use : 38W/59VA In use : 240W/284VA (Optional parts are all included)  |
| Power outage                 | Flap panels can be opened easily with your hands                             |
| Operation temperature        | 0 - 40°C Humidity : Lower than 85%RH(no condensing)                          |
| Installation                 | Indoor                                                                       |