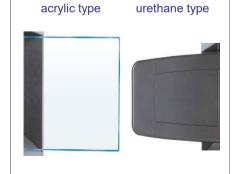

#### 3. Selectable Flap-Panel

There are two kinds of flap-panels. Acrylic type is clear and beautiful, and urethane type is considered as universal design.