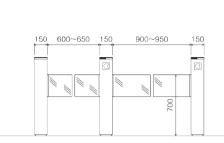

# Security Gate LIG

■front view

■side view

■above view

| Access control system        | Not included                                                                 |
|------------------------------|------------------------------------------------------------------------------|
| Direction                    | Both directions                                                              |
| Capacity                     | 25 people/ min. Automatic door mode : Max.50 people                          |
| Panel opening/ closing speed | Standard(narrow) aisle : Changeable within the range 0.3 - 1.5 sec.          |
|                              | Wide aisle : Changeable within the range 0.35 - 1.5 sec.                     |
| Dimensions for gate body     | W150 x H900 x D1,100 mm                                                      |
| Panel height                 | Acrylic type : 700 mm over the floor Urethane type : 697.5 mm over the floor |
| Aisle width                  | Standard(narrow) aisle : 600 mm, Changeable within the range 600 - 650 mm    |
|                              | Wide aisle : 900 mm, Changeable within the range 900 - 950 mm                |
| Main exterior materials      | Body : Stainless steel, Acrylic acid resin, Polycarbonate                    |
|                              | Flap panel : Acryl or Urethane                                               |
| Finish                       | Stainless : Hairline finish                                                  |
| Power supply                 | AC220V±10% 50/ 60Hz with grounding / AC90V-110V 50/ 60Hz with grounding      |
| Consuming power              | Not in use : 24W/46VA In use : 230W/273VA (Optional parts are not included)  |
|                              | Not in use : 38W/59VA In use : 240W/284VA (Optional parts are all included)  |
| Power outage                 | Flap panels can be opened easily with your hands                             |
| Operation temperature        | 0 - 40°C Humidity : Lower than 85%RH(no condensing)                          |
| Installation                 | Indoor                                                                       |