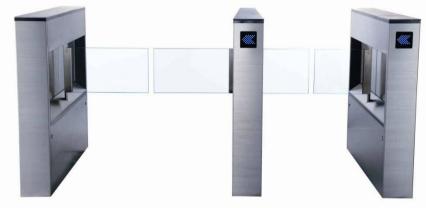

#### Compact Design

Considering "Compact" as the concept, Kumahira designed a small and space-saving security gate. The length is 1,100 mm only and it is possible to install if you do not have enough space.

#### Simple-designed body harmonized with the space

The exterior of glossy and beautiful hairline stainless steel finish is smart, elegant and sophisticated. Each side of the body is flat and it fits any floor and building. With acrylic flap-panels, an open area is born and an exaggeration is not given.