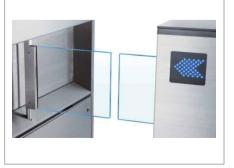

#### Safety Universal Design

With optional lower sensors and urethane flap-panels, children can also pass the gate safely. Also, the access indication is equipped LED lights which is visible to the people of partial color blindness.

#### 2. Selectable Access Indication

There are two kinds of access indications. The liner type is stylish, and the arrow type can be recognized easily.

#### 4. LED Illumination

People of partial color blindness can also recognize the light easily. With optional LED for flap-panel, the edge of panel shines beautifully.