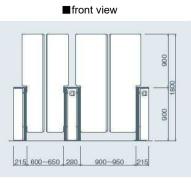

## 3. Flap-Panel Size and Aisle Size

There are 1800mm and 1200mm size of flap-panels. And more, aisles are 600mm or 900mm.

#### 4. LED Illumination

People of partial color blindness can also recognize the light easily. With optional LED for flap-panel which is tempered 12mm glass, the edge of panel shines beautifully.

| Access control system        | Not included                                                                              |
|------------------------------|-------------------------------------------------------------------------------------------|
| Direction                    | Both directions                                                                           |
| Capacity                     | 25 people/ min. Automatic door mode : Max.50 people                                       |
| Panel opening/ closing speed | Standard(narrow) aisle : Changeable within the range 1.3 - 2.0 sec.                       |
|                              | Wide aisle : Changeable within the range 1.9 - 2.9 sec.                                   |
| Dimensions for gate body     | W150 x H900 x D1,300 mm (Center pole size:Side gate W215mm , Center gate W280mm)          |
| Panel height                 | 1,200 mm / 1,800mm over the floor                                                         |
| Aisle width                  | Standard(narrow) aisle : 600 mm, Changeable within the range 600 - 650 mm                 |
|                              | Wide aisle : 900 mm, Changeable within the range 900 - 950 mm                             |
| Main exterior materials      | Body : Stainless steel, Acrylic acid resin, Polycarbonate                                 |
|                              | Flap panel : Tempered clear glass                                                         |
| Finish                       | Stainless : Hairline finish                                                               |
| Power supply                 | AC220V±10% 50/ 60Hz with grounding / AC90V - 110V 50/ 60Hz with grounding                 |
| Consuming power              | Standard type - Not in use : 31W/51VA In use : 58W/95VA (Optional parts are not included) |
|                              | Wide type - Not in use : 37W/55VA In use : 52W/77VA (Optional parts are not included)     |
| Power outage                 | Flap panels can be opened easily with your hands in case of power outage.                 |
| Operation temperature        | 0 - 40°C Humidity : Lower than 85%RH (no condensing)                                      |
| Installation                 | Indoor                                                                                    |