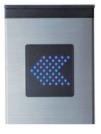

#### 2. Selectable Access Indication

There are two kinds of access indications. The liner type is stylish, and the arrow type can be recognized easily.

#### arrow type