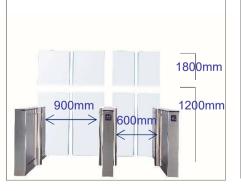

## 3. Flap-Panel Size and Aisle Size

There are 1800mm and 1200mm size of flap-panels. And more, aisles are 600mm or 900mm.