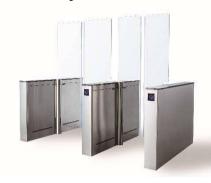

# Compact and Secure Design

Kumahira designs the gate which has compact body and 1800mm high flaps not to go over to security area.

#### Simple-designed body harmonized with the space

The tempered glass flap-panels and sophisticated stainless body can play a role to make a office so beautiful and elegance.