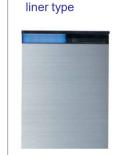

#### 2. Selectable Access Indication

There are two kinds of access indications. The liner type is stylish, and the arrow type can be recognized easily.