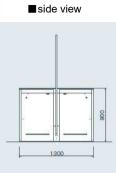

## 3. Flap-Panel Size and Aisle Size

There are 1800mm and 1200mm size of flap-panels. And more, aisles are 600mm or 900mm.