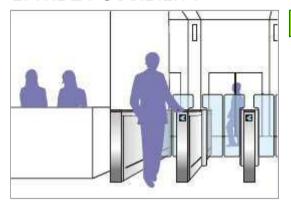

# Office Building

The gate can make the entrance aspect fine with a stern security.

#### Call Center

At the area where many people go through, can make the security line.