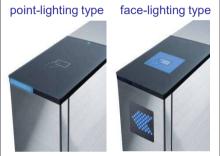

#### 1. Selectable Card Reader

The line of acrylic and flat card reader goes direct to the body, and it gives beautiful impression. The point-lighting type or face-lighting type is selectable.