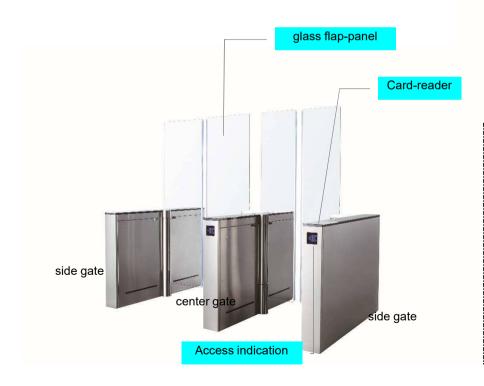

# Compact and Secure Design

Kumahira designs the gate which has compact body and 1800mm high flaps not to go over to security area.

### Comfortable Flap Motion

The stern glass panels can move softly. It is very comfortable to go through the gate.

#### Simple-designed body harmonized with the space

The tempered glass flap-panels and sophisticated stainless body can play a role to make a office so beautiful and elegance.

#### 1. Selectable Card Reader

The line of acrylic and flat card reader goes direct to the body, and it gives beautiful impression. The point-lighting type or face-lighting type is selectable.

#### 2. Selectable Access Indication

There are two kinds of access indications. The liner type is stylish, and the arrow type can be recognized easily.