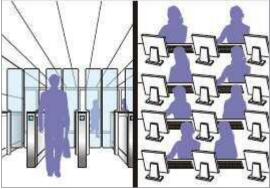

# 2. WIDE POSSIBILITY

#### Call Center

At the area where many people go through, can make the security line.