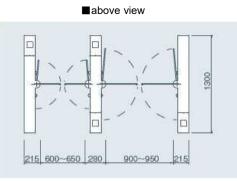

## 3. Flap-Panel Size and Aisle Size

There are 1800mm and 1200mm size of flap-panels. And more, aisles are 600mm or 900mm.

#### 4. LED Illumination

People of partial color blindness can also recognize the light easily. With optional LED for flap-panel which is tempered 12mm glass, the edge of panel shines beautifully.

| Access control system        | Not included                                                                              |
|------------------------------|-------------------------------------------------------------------------------------------|
| Direction                    | Both directions                                                                           |
| Capacity                     | 25 people/ min. Automatic door mode : Max.50 people                                       |
| Panel opening/ closing speed | Standard(narrow) aisle : Changeable within the range 1.3 - 2.0 sec.                       |
|                              | Wide aisle : Changeable within the range 1.9 - 2.9 sec.                                   |
| Dimensions for gate body     | W150 x H900 x D1,300 mm (Center pole size:Side gate W215mm , Center gate W280mm)          |
| Panel height                 | 1,200 mm / 1,800mm over the floor                                                         |
| Aisle width                  | Standard(narrow) aisle : 600 mm, Changeable within the range 600 - 650 mm                 |
|                              | Wide aisle : 900 mm, Changeable within the range 900 - 950 mm                             |
| Main exterior materials      | Body : Stainless steel, Acrylic acid resin, Polycarbonate                                 |
|                              | Flap panel : Tempered clear glass                                                         |
| Finish                       | Stainless : Hairline finish                                                               |
| Power supply                 | AC220V±10% 50/ 60Hz with grounding / AC90V - 110V 50/ 60Hz with grounding                 |
| Consuming power              | Standard type - Not in use : 31W/51VA In use : 58W/95VA (Optional parts are not included) |
|                              | Wide type - Not in use : 37W/55VA In use : 52W/77VA (Optional parts are not included)     |
| Power outage                 | Flap panels can be opened easily with your hands in case of power outage.                 |
| Operation temperature        | 0 - 40°C Humidity : Lower than 85%RH (no condensing)                                      |
| Installation                 | Indoor                                                                                    |