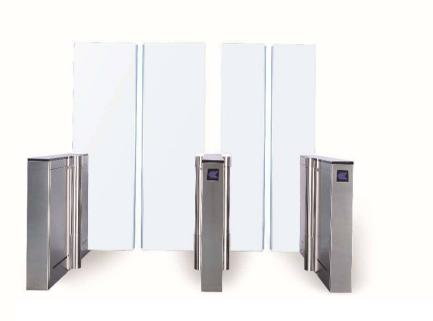

# Compact and Secure Design

Kumahira designs the gate which has compact body and 1800mm high flaps not to go over to security area.

## 3. Flap-Panel Size and Aisle Size

There are 1800mm and 1200mm size of flap-panels. And more, aisles are 600mm or 900mm.