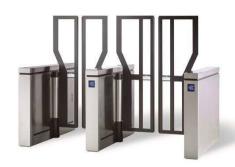

## **OUTDOOR HIGH SECURITY**

LAG provides high security for both outdoor and indoor spaces.

High-flap-panel prevents an unauthorized user from jumping over and the resistance against forced-open is much stronger than that of other our

resistance against forced-open is much stronger than that of other our security gate.

Simple and sturdy design is harmonized with various spaces and create comfortable spaces.

The short body length of 1300 mm makes it possible to install in a small space.