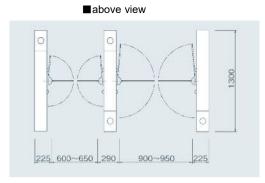

#### Selectable Flap-Panel height and Aisle width

The height of flap-panel is selectable from 1600 mm or 1200 mm. We have two widths of flap-panel. The standard aisle width is 600 mm. For the access by wheelchair user, we provide a wide aisle of 900 mm.

# Security Gate LAG

| Access control system        | Not included                                                                                                          |
|------------------------------|-----------------------------------------------------------------------------------------------------------------------|
| Direction                    | Both directions                                                                                                       |
| Capacity                     | 25 people/ min. Automatic door mode : Max.50 people                                                                   |
| Panel opening/ closing speed | Standard(narrow) aisle : Changeable within the range 1.1 - 2.0 sec.                                                   |
|                              | Wide aisle : Changeable within the range 1.8 - 2.9 sec.                                                               |
| Dimensions for gate body     | W160 x H950 x D1,300 mm (Center pole size : Side gate W225mm , Center gate W290mm)                                    |
| Panel height                 | 1,200 mm/ 1,600mm over the floor                                                                                      |
| Aisle width                  | Standard(narrow) aisle : 600 mm, Changeable within the range 600 - 650 mm                                             |
|                              | Wide aisle : 900 mm, Changeable within the range 900 - 950 mm                                                         |
| Main exterior materials      | Body : Stainless steel, Galvanizing steel plate, AES resin, Polycarbonate, Acrylic acid resin                         |
|                              | Flap panel : Aluminum alloy                                                                                           |
|                              | Structural members : Alloy coating steel, Stainless steel                                                             |
| Finish                       | Stainless : Hairline finish                                                                                           |
| Power supply                 | AC220V±10% 50/ 60Hz with grounding                                                                                    |
| Consuming power              | Standard type - Not in use : 30.6W/57.7VA In use : 46.6W/91.3VA (Optional parts are not included)                     |
|                              | Wide type - Not in use : 33.1W/59.2VA In use : 56.3W/116VA (Optional parts are not included)                          |
| Power outage                 | Flap panels can be opened easily with your hands in case of power outage.                                             |
| Operation environment        | 0 - 40°C without heater fan unit(option) -10-45°C with heater fan unit(option) Wind pressure resistance : up to 17m/s |
| Installation                 | Indoor/ Outdoor (It should be a place with a roof to avoid raining or snowing directly and salt damage.)              |