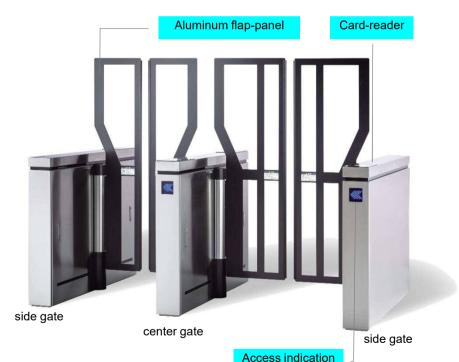

#### Aluminum High-Flap-Panel

The body design is compact, but the flap-panels are tall and no one cannot go over the 1,600 mm high flaps.

Aluminum flaps are light-weight, and superior in safety and weather-resistance.

#### Selectable Flap-Panel height and Aisle width

The height of flap-panel is selectable from 1600 mm or 1200 mm. We have two widths of flap-panel. The standard aisle width is 600 mm. For the access by wheelchair user, we provide a wide aisle of 900 mm.

# Security Gate LAG

| Access control system        | Not included                                                                                                          |
|------------------------------|-----------------------------------------------------------------------------------------------------------------------|
| Direction                    | Both directions                                                                                                       |
| Capacity                     | 25 people/ min. Automatic door mode : Max.50 people                                                                   |
| Panel opening/ closing speed | Standard(narrow) aisle : Changeable within the range 1.1 - 2.0 sec.                                                   |
|                              | Wide aisle : Changeable within the range 1.8 - 2.9 sec.                                                               |
| Dimensions for gate body     | W160 x H950 x D1,300 mm (Center pole size : Side gate W225mm , Center gate W290mm)                                    |
| Panel height                 | 1,200 mm/ 1,600mm over the floor                                                                                      |
| Aisle width                  | Standard(narrow) aisle : 600 mm, Changeable within the range 600 - 650 mm                                             |
|                              | Wide aisle : 900 mm, Changeable within the range 900 - 950 mm                                                         |
| Main exterior materials      | Body : Stainless steel, Galvanizing steel plate, AES resin, Polycarbonate, Acrylic acid resin                         |
|                              | Flap panel : Aluminum alloy                                                                                           |
|                              | Structural members : Alloy coating steel, Stainless steel                                                             |
| Finish                       | Stainless : Hairline finish                                                                                           |
| Power supply                 | AC220V±10% 50/ 60Hz with grounding                                                                                    |
| Consuming power              | Standard type - Not in use : 30.6W/57.7VA In use : 46.6W/91.3VA (Optional parts are not included)                     |
|                              | Wide type - Not in use : 33.1W/59.2VA In use : 56.3W/116VA (Optional parts are not included)                          |
| Power outage                 | Flap panels can be opened easily with your hands in case of power outage.                                             |
| Operation environment        | 0 - 40°C without heater fan unit(option) -10-45°C with heater fan unit(option) Wind pressure resistance : up to 17m/s |
| Installation                 | Indoor/ Outdoor (It should be a place with a roof to avoid raining or snowing directly and salt damage.)              |