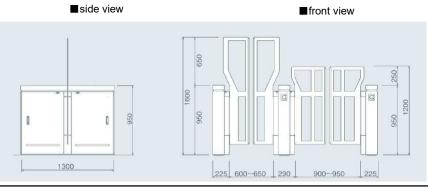

# Security Gate LAG

| Access control system        | Not included                                                                                                          |
|------------------------------|-----------------------------------------------------------------------------------------------------------------------|
| Direction                    | Both directions                                                                                                       |
| Capacity                     | 25 people/ min. Automatic door mode : Max.50 people                                                                   |
| Panel opening/ closing speed | Standard(narrow) aisle : Changeable within the range 1.1 - 2.0 sec.                                                   |
|                              | Wide aisle : Changeable within the range 1.8 - 2.9 sec.                                                               |
| Dimensions for gate body     | W160 x H950 x D1,300 mm (Center pole size : Side gate W225mm , Center gate W290mm)                                    |
| Panel height                 | 1,200 mm/ 1,600mm over the floor                                                                                      |
| Aisle width                  | Standard(narrow) aisle : 600 mm, Changeable within the range 600 - 650 mm                                             |
|                              | Wide aisle : 900 mm, Changeable within the range 900 - 950 mm                                                         |
| Main exterior materials      | Body : Stainless steel, Galvanizing steel plate, AES resin, Polycarbonate, Acrylic acid resin                         |
|                              | Flap panel : Aluminum alloy                                                                                           |
|                              | Structural members : Alloy coating steel, Stainless steel                                                             |
| Finish                       | Stainless : Hairline finish                                                                                           |
| Power supply                 | AC220V±10% 50/ 60Hz with grounding                                                                                    |
| Consuming power              | Standard type - Not in use : 30.6W/57.7VA In use : 46.6W/91.3VA (Optional parts are not included)                     |
|                              | Wide type - Not in use : 33.1W/59.2VA In use : 56.3W/116VA (Optional parts are not included)                          |
| Power outage                 | Flap panels can be opened easily with your hands in case of power outage.                                             |
| Operation environment        | 0 - 40°C without heater fan unit(option) -10-45°C with heater fan unit(option) Wind pressure resistance : up to 17m/s |
| Installation                 | Indoor/ Outdoor (It should be a place with a roof to avoid raining or snowing directly and salt damage.)              |