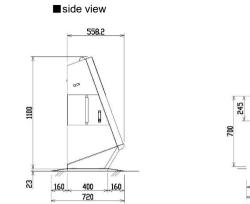

# Security Gate MBG

■above view

| Access control system         | Not included                                                                                                                                                      |
|-------------------------------|-------------------------------------------------------------------------------------------------------------------------------------------------------------------|
| Direction                     | One direction                                                                                                                                                     |
| Passage capacity              | 25 people/ min.                                                                                                                                                   |
| Necessary time to open/ close | Changeable within the range 0.35 - 0.85 sec.                                                                                                                      |
| Dimensions for gate body      | W160 x H1,100 x D560 mm                                                                                                                                           |
| Height of flap panel          | 700 mm over the floor                                                                                                                                             |
| Net weight                    | 40kg (Optional parts are not included)                                                                                                                            |
| Aisle width                   | Approximately 600 mm                                                                                                                                              |
| Main exterior materials       | Body : Stainless steel, Galvanizing steel plate, Polycarbonate, Polypropylene resin<br>Flap panel : Urethane                                                      |
|                               | Structural members : Galvanizing steel plate, Stainless steel, Structural steel                                                                                   |
| Finish                        | Stainless : Hairline finish                                                                                                                                       |
| Power supply                  | AC90V-110V 50/ 60Hz with grounding * A transformer is needed for overseas market.                                                                                 |
| Consuming power               | Not in use : 8.7W/11.8VA In use : 64.4W/84.4VA (Optional parts are not included)<br>Not in use : 153W/153VA In use : 207W/219VA (Optional parts are all included) |
| Power failure                 | Flap panels can be opened easily with your hands in case of power failure.                                                                                        |
| Operation environment         | 0 - 40°C without cooling/ heater fan unit(option) -10 - 45°C with cooling/heater fan unit(option)<br>Wind pressure resistance : up to 10m/s                       |
| Installation                  | Indoor/ Outdoor (It should be a place with a roof to avoid raining or snowing directly and salt damage.)                                                          |
|                               |                                                                                                                                                                   |