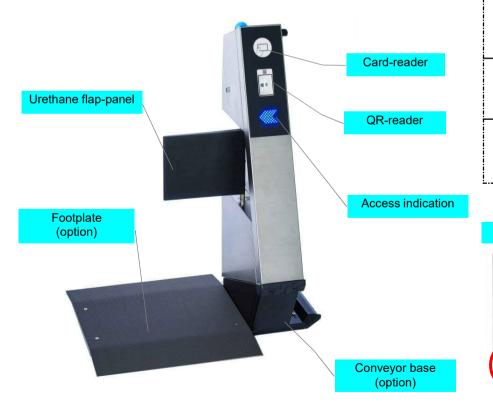

#### Safety design

The soft urethane-made flap panels are provided for the safe passages. These flap panels prevent users from hurting while closing.

## Authentication part

Passage allowed(Left) Passage not allowed/ error(Right)