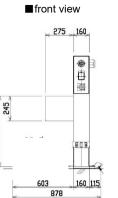

# Security Gate MBG

■above view

| Access control system         | Not included                                                                                                                                                      |
|-------------------------------|-------------------------------------------------------------------------------------------------------------------------------------------------------------------|
| Direction                     | One direction                                                                                                                                                     |
| Passage capacity              | 25 people/ min.                                                                                                                                                   |
| Necessary time to open/ close | Changeable within the range 0.35 - 0.85 sec.                                                                                                                      |
| Dimensions for gate body      | W160 x H1,100 x D560 mm                                                                                                                                           |
| Height of flap panel          | 700 mm over the floor                                                                                                                                             |
| Net weight                    | 40kg (Optional parts are not included)                                                                                                                            |
| Aisle width                   | Approximately 600 mm                                                                                                                                              |
| Main exterior materials       | Body : Stainless steel, Galvanizing steel plate, Polycarbonate, Polypropylene resin<br>Flap panel : Urethane                                                      |
|                               | Structural members : Galvanizing steel plate, Stainless steel, Structural steel                                                                                   |
| Finish                        | Stainless : Hairline finish                                                                                                                                       |
| Power supply                  | AC90V-110V 50/ 60Hz with grounding * A transformer is needed for overseas market.                                                                                 |
| Consuming power               | Not in use : 8.7W/11.8VA In use : 64.4W/84.4VA (Optional parts are not included)<br>Not in use : 153W/153VA In use : 207W/219VA (Optional parts are all included) |
| Power failure                 | Flap panels can be opened easily with your hands in case of power failure.                                                                                        |
| Operation environment         | 0 - 40°C without cooling/ heater fan unit(option) -10 - 45°C with cooling/heater fan unit(option)<br>Wind pressure resistance : up to 10m/s                       |
| Installation                  | Indoor/ Outdoor (It should be a place with a roof to avoid raining or snowing directly and salt damage.)                                                          |
|                               |                                                                                                                                                                   |