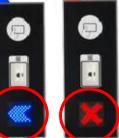

2. FEATURES

# Suitable for... Event Sites Outdoor Entrance Temporary Use Compact design makes

Compact design makes it possible to install at narrow area

### Easy installation and relocation

Light-weight and compact body enable us to install and relocate the product easily. The optional conveyor base has wheels, which helps to carry the body everywhere. Therefore, this portable gate is the best suited for temporary use, event sites and so on.

#### High waterproof and dustproof performance

This product has waterproof and dustproof performance equivalent to Ingress Protection Code IP55 can be installed outside.

#### Safety design

The soft urethane-made flap panels are provided for the safe passages. These flap panels prevent users from hurting while closing.

## Authentication part



Passage allowed(Left) Passage not allowed/ error(Right)

### 1. WIDE POSSIBILITY

# Security Gate MBG









■above view

| Access control system         | Not included                                                                                                                                                      |
|-------------------------------|-------------------------------------------------------------------------------------------------------------------------------------------------------------------|
| Direction                     | One direction                                                                                                                                                     |
| Passage capacity              | 25 people/ min.