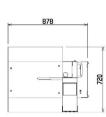

# Security Gate MBG

■above view

| Access control system         | Not included                                                                                                                                                      |
|-------------------------------|-------------------------------------------------------------------------------------------------------------------------------------------------------------------|
| Direction                     | One direction                                                                                                                                                     |
| Passage capacity              | 25 people/ min.                                                                                                                                                   |
| Necessary time to open/ close | Changeable within the range 0.35 - 0.85 sec.                                                                                                                      |
| Dimensions for gate body      | W160 x H1,100 x D560 mm                                                                                                                                           |
| Height of flap panel          | 700 mm over the floor                                                                                                                                             |
| Net weight                    | 40kg (Optional parts are not included)                                                                                                                            |
| Aisle width                   | Approximately 600 mm                                                                                                                                              |
| Main exterior materials       | Body : Stainless steel, Galvanizing steel plate, Polycarbonate, Polypropylene resin<br>Flap panel : Urethane                                                      |
|                               | Structural members : Galvanizing steel plate, Stainless steel, Structural steel                                                                                   |
| Finish                        | Stainless : Hairline finish                                                                                                                                       |
| Power supply                  | AC90V-110V 50/ 60Hz with grounding * A transformer is needed for overseas market.                                                                                 |
| Consuming power               | Not in use : 8.7W/11.8VA In use : 64.4W/84.4VA (Optional parts are not included)<br>Not in use : 153W/153VA In use : 207W/219VA (Optional parts are all included) |
| Power failure                 | Flap panels can be opened easily with your hands in case of power failure.                                                                                        |
| Operation environment         | 0 - 40°C without cooling/ heater fan unit(option) -10 - 45°C with cooling/heater fan unit(option)<br>Wind pressure resistance : up to 10m/s                       |
| Installation                  | Indoor/ Outdoor (It should be a place with a roof to avoid raining or snowing directly and salt damage.)                                                          |
|                               |                                                                                                                                                                   |