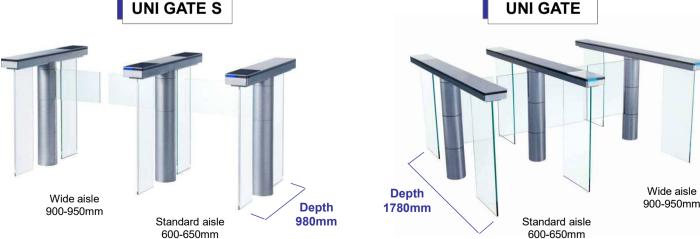

## STYLISH AND COMPACT

Simple and sophisticated design followed the image of UNI GATE.

UNI GATE S has realized a compact size with a depth of 980mm to meet more installation requirements while keeping the beautiful design.

UNI GATE S

## UNI GATE S