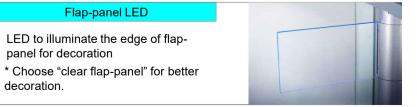

is much shorter than UNI gate. The compact body enables installation in the narrow space.

Card-reader

Top plate

### Space and cost saving

Although other security gates require the drive unit of flap-panels for both sided bodies, UNI GATE S can be operated with one side drive unit (only for standard aisle). This design change can reduce not only space but also cost.



UNI GATE S



## UNI GATE S

## 2. SELECTABLE FLAP-PANELS

#### ■Length of flap-panel

Long flap-panel or short flap-panel can be selected. Long flap-panel minimizes the clearance between gate body and flap-panel when the panel is closed. It prevents the passer from slipping through the lane.

In case of short flap-panel, the ends of flap-panel does not protrude from the gate body when the panel is open.



## 3. OPTION



#### ■Color of flap-panel

Glass-colored flap-panel or clear flap-panel can be selected. You can choose one in accordance with the design of installation site.



### Glass-colored flap-panel



#### LED footlight

LED to illuminate lower part of guide glass for decoration

#### Crawling detection sensor

Detects unauthorized passage under the flap-panel

## UNI GATE S

■side view

front view

■above view









| Access control system    | Not included                                                                                                                                                                                                                                                                                   |
|--------------------------|----------------------------------