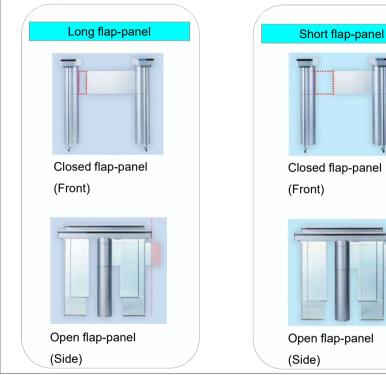

## 2. SELECTABLE FLAP-PANELS

#### ■Length of flap-panel

Long flap-panel or short flap-panel can be selected. Long flap-panel minimizes the clearance between gate body and flap-panel when the panel is closed. It prevents the passer from slipping through the lane.

In case of short flap-panel, the ends of flap-panel does not protrude from the gate body when the panel is open.