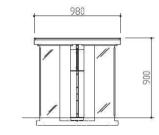

## STYLISH AND COMPACT

Simple and sophisticated design followed the image of UNI GATE.

UNI GATE S has realized a compact size with a depth of 980mm to meet more installation requirements while keeping the beautiful design.

## UNI GATE S

■side view

front view

■above view

| Access control system    | Not included                                                                                                                                                                                                                                                                                   |
|--------------------------|------------------------------------------------------------------------------------------------------------------------------------------------------------------------------------------------------------------------------------------------------------------------------------------------|
| Passage direction        | Both directions                                                                                                                                                                                                                                                                                |
| Passage capacity         | Max. 50 people/ min.                                                                                                                                                                                                                                                                           |
| Aisle width              | Standard(narrow) aisle : 600 mm, Changeable within the range 600 - 650 mm<br>Wide aisle : 900 mm, Changeable within the range 900 - 950 mm                                                                                                                                                     |
| Dimensions for gate body | W160 x H900 x D980 mm                                                                                                                                                                                                                                                                          |
| Flap-panel height        | 770 mm over the floor ※Installation with exposed-base cover: 855mm                                                                                                                                                                                                                             |
| Net weight               | Side(main): approx. 70kg, Side(standard aisle/sub): approx. 60kg, Side(wide aisle/sub): approx.70kg, Center: approx.70kg<br>%Installation with exposed-base cover: Side(main): approx. 75kg, Side(standard aisle/sub): approx. 65kg, Side(wide<br>aisle/sub): approx.75kg, Center: approx.75kg |
| Main materials           | Body : Stainless steel, Tempered clear glass, Polycarbonate, ABS resin<br>Flap-panel : Acrylic acid resin Guide glass : Tempered clear glass<br>Structural members : Galvanizing steel plate, Structural steel, Stainless steel                                                                |
| Finish                   | Stainless : Vibration finish                                                                                                                                                                                                                                                                   |
| Power supply             | AC220V±10%                                                                                                                                                                                                                                                                                     |
| Consumption power        | Standard aisle; Not in use : 17.6W(38.9VA) In use : max. 47.4W(118.9VA)   Wide aisle; Not in use : 23.1W(50.4VA) In use : max. 74.7W(189.5VA)                                                                                                                                                  |
| Power outage             | Flap-panels can be opened easily with your hands in case of power outage.                                                                                                                                                                                                                      |
| Operation environment    | 0 - 40°C (no condensing)                                                                                                                                                                                                                                                                       |
| Installation environment | Indoor                                                                                                                                                                                                                                                                                         |
| Exposed-base cover       | This is the makeup base cover for gates which cannot be installed directly on the floor.                                                                                                                                                                                                       |