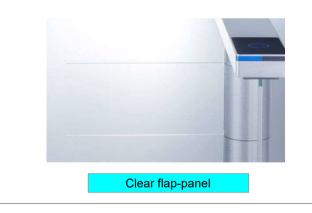

#### ■Color of flap-panel

Glass-colored flap-panel or clear flap-panel can be selected. You can choose one in accordance with the design of installation site.

### Glass-colored flap-panel