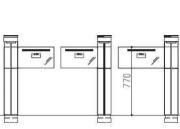

## UNI GATE S

■side view

front view

■above view

| Access control system    | Not included                                                                                                                                                                                                                                                                                   |
|--------------------------|------------------------------------------------------------------------------------------------------------------------------------------------------------------------------------------------------------------------------------------------------------------------------------------------|
| Passage direction        | Both directions                                                                                                                                                                                                                                                                                |
| Passage capacity         | Max. 50 people/ min.                                                                                                                                                                                                                                                                           |
| Aisle width              | Standard(narrow) aisle : 600 mm, Changeable within the range 600 - 650 mm<br>Wide aisle : 900 mm, Changeable within the range 900 - 950 mm                                                                                                                                                     |
| Dimensions for gate body | W160 x H900 x D980 mm                                                                                                                                                                                                                                                                          |
| Flap-panel height        | 770 mm over the floor ※Installation with exposed-base cover: 855mm                                                                                                                                                                                                                             |
| Net weight               | Side(main): approx. 70kg, Side(standard aisle/sub): approx. 60kg, Side(wide aisle/sub): approx.70kg, Center: approx.70kg<br>%Installation with exposed-base cover: Side(main): approx. 75kg, Side(standard aisle/sub): approx. 65kg, Side(wide<br>aisle/sub): approx.75kg, Center: approx.75kg |
| Main materials           | Body : Stainless steel, Tempered clear glass, Polycarbonate, ABS resin<br>Flap-panel : Acrylic acid resin Guide glass : Tempered clear glass<br>Structural members : Galvanizing steel plate, Structural steel, Stainless steel                                                                |
| Finish                   | Stainless : Vibration finish                                                                                                                                                                                                                                                                   |
| Power supply             | AC220V±10%                                                                                                                                                                                                                                                                                     |
| Consumption power        | Standard aisle; Not in use : 17.6W(38.9VA) In use : max. 47.4W(118.9VA)   Wide aisle; Not in use : 23.1W(50.4VA) In use : max. 74.7W(189.5VA)                                                                                                                                                  |
| Power outage             | Flap-panels can be opened easily with your hands in case of power outage.                                                                                                                                                                                                                      |
| Operation environment    | 0 - 40°C (no condensing)                                                                                                                                                                                                                                                                       |
| Installation environment | Indoor                                                                                                                                                                                                                                                                                         |
| Exposed-base cover       | This is the makeup base cover for gates which cannot be installed directly on the floor.                                                                                                                                                                                                       |