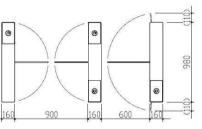

## STYLISH AND COMPACT

Simple and sophisticated design followed the image of UNI GATE.

UNI GATE S has realized a compact size with a depth of 980mm to meet more installation requirements while keeping the beautiful design.

## UNI GATE S

■side view

front view

■above view

| Access control system    | Not included                                                                                                                                                                                                                                                                                   |
|--------------------------|------------------------------------------------------------------------------------------------------------------------------------------------------------------------------------------------------------------------------------------------------------------------------------------------|
| Passage direction        | Both directions                                                                                                                                                                                                                                                                                |
| Passage capacity         | Max. 50 people/ min.                                                                                                                                                                                                                                                                           |
| Aisle width              | Standard(narrow) aisle : 600 mm, Changeable within the range 600 - 650 mm<br>Wide aisle : 900 mm, Changeable within the range 900 - 950 mm                                                                                                                                                     |
| Dimensions for gate body | W160 x H900 x D980 mm                                                                                                                                                                                                                                                                          |
| Flap-panel height        | 770 mm over the floor ※Installation with exposed-base cover: 855mm                                                                                                                                                                                                                             |
| Net weight               | Side(main): approx. 70kg, Side(standard aisle/sub): approx. 60kg, Side(wide aisle/sub): approx.70kg, Center: approx.70kg<br>%Installation with exposed-base cover: Side(main): approx. 75kg, Side(standard aisle/sub): approx. 65kg, Side(wide<br>aisle/sub): approx.75kg, Center: approx.75kg |
| Main materials           | Body : Stainless steel, Tempered clear glass, Polycarbonate, ABS resin<br>Flap-panel : Acrylic acid resin Guide glass : Tempered clear glass<br>Structural members : Galvanizing steel plate, Structural steel, Stainless steel                                                                |
| Finish                   | Stainless : Vibration finish                                                                                                                                                                                                                                                                   |
| Power supply             | AC220V±10%                                                                                                                                                                                                                                                                                     |
| Consumption power        | Standard aisle; Not in use : 17.6W(38.9VA) In use : max. 47.4W(118.9VA)   Wide aisle; Not in use : 23.1W(50.4VA) In use : max. 74.7W(189.5VA)                                                                                                                                                  |
| Power outage             | Flap-panels can be opened easily with your hands in case of power outage.                                                                                                                                                                                                                      |
| Operation environment    | 0 - 40°C (no condensing)                                                                                                                                                                                                                                                                       |
| Installation environment | Indoor                                                                                                                                                                                                                                                                                         |
| Exposed-base cover       | This is the makeup base cover for gates which cannot be installed directly on the floor.                                                                                                                                                                                                       |