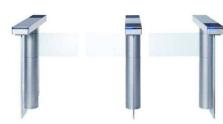

#### ■Length of flap-panel

Long flap-panel or short flap-panel can be selected. Long flap-panel minimizes the clearance between gate body and flap-panel when the panel is closed. It prevents the passer from slipping through the lane.

In case of short flap-panel, the ends of flap-panel does not protrude from the gate body when the panel is open.