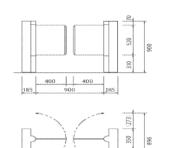

### Security Gate SAR

#### ■Double flap-panels specifications

■above view

| Access control system        | Not included                                                                        |
|------------------------------|-------------------------------------------------------------------------------------|
| Direction                    | Both directions                                                                     |
| Capacity                     | Max 50 people/ min.                                                                 |
| Panel opening/ closing speed | Changeable within the range 2.0 – 3.1sec./opening speed , 2.0 – 4.2/closing speed   |
| Dimensions for gate body     | W120 x H900 x D350 mm                                                               |
| Panel height                 | Tempered clear glass: 830 mm over the floor                                         |
| Aisle width                  | Standard(narrow) aisle : 600 mm.                                                    |
|                              | Wide aisle : 900 mm.                                                                |
| Main exterior materials      | Body : Stainless steel.                                                             |
|                              | Flap panel : Tempered clear glass                                                   |
| Finish                       | Stainless : Hairline finish                                                         |
| Power supply                 | AC220V±10% 50/ 60Hz with grounding / AC90V-110V 50/ 60Hz with grounding             |
| Consuming power              | Not in use : 10.2W/25.2VA In use : 14.7W/36.4VA (Single flap-panel specifications)  |
|                              | Not in use : 16.4W/39.4VA In use : 23.7W/57.8VA (Double flap-panels specifications) |
| Power outage                 | Flap panels can be opened easily with your hands                                    |
| Operation temperature        | 0 - 40°C Humidity : No condensing                                                   |
| Installation                 | Indoor                                                                              |