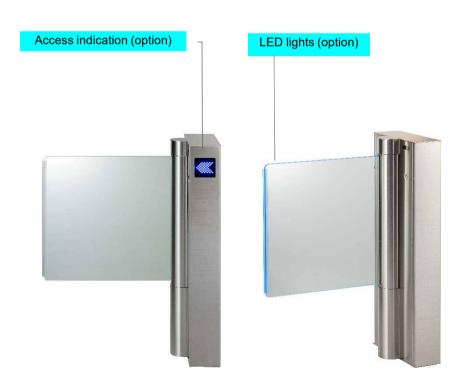

#### Safety Universal Design

The access indication is equipped LED lights which is visible to the people of partial color blindness.

#### Big flap and High holding power

Flap is 520mm height, 500mm width and 12mm thickness with tempered glass. Driving part has the high holding power cultivated in the security gate. But it is a small body and can prevent from unauthorized people to enter.