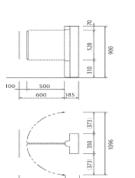

#### Compact Design

Considering "Simple and Compact" as the concept, Kumahira designed a small and space-saving security gate. The height of SAR is only 900mm and it is possible to install at any places.

#### Big flap and High holding power

Flap is 520mm height, 500mm width and 12mm thickness with tempered glass. Driving part has the high holding power cultivated in the security gate. But it is a small body and can prevent from unauthorized people to enter.