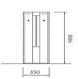

rious problems.

Simple and Compact and it can fit in any scenes.





#### 1. FEATURES

#### Compact Design

Considering "Simple and Compact" as the concept, Kumahira designed a small and space-saving security gate. The height of SAR is only 900mm and it is possible to install at any places.

#### Big flap and High holding power

Flap is 520mm height, 500mm width and 12mm thickness with tempered glass. Driving part has the high holding power cultivated in the security gate. But it is a small body and can prevent from unauthorized people to enter.

#### Safety Universal Design

The access indication is equipped LED lights which is visible to the people of partial color blindness.

### Security Gate SAR



#### ■Single flap-panel specifications



#### ■Double flap-panels specifications





■above view



| Access control system        | Not included                                                                        |
|------------------------------|-------------------------------------------------------------------------------------|
| Direction                    | Both directions                                                                     |
| Capacity                     | Max 50 people/ min.                                                                 |
| Panel opening/ closing speed | Changeable within the range 2.0 – 3.1sec./opening speed , 2.0 – 4.2/closing speed   |
| Dimensions for gate body     | W120 x H900 x D350 mm                                                               |
| Panel height                 | Tempered clear glass: 830 mm over th