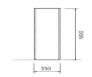

Simple and Compact and it can fit in any scenes.





#### 1. FEATURES

#### Compact Design

Considering "Simple and Compact" as the concept, Kumahira designed a small and space-saving security gate. The height of SAR is only 900mm and it is possible to install at any places.

#### Big flap and High holding power

Flap is 520mm height, 500mm width and 12mm thickness with tempered glass. Driving part has the high holding power cultivated in the security gate. But it is a small body and can prevent from unauthorized people to enter.

#### Safety Universal Design

The access indication is equipped LED lights which is visible to the people of partial color blindness.

### Security Gate SAR



#### ■Single flap-panel specifications



#### ■Double flap-panels specifications





■above view



| Access control system        | Not included                                                                        |
|------------------------------|-------------------------------------------------------------------------------------|
| Direction                    | Both directions                                                                     |
| Capacity                     | Max 50 people/ min.                                                                 |
| Panel opening/ closing speed | Changeable within the range 2.0 – 3.1sec./opening speed , 2.0 – 4.2/closing speed   |
| Dimensions for gate body     | W120 x H900 x D350 mm                                                               |
| Panel height                 | Tempered clear glass: 830 mm over the floor