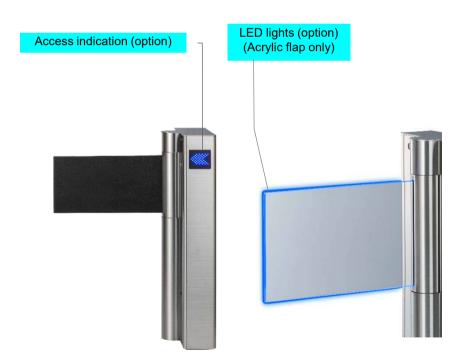

#### Flap-panel type that can be selected from 3 types

Three types: acrylic flap-panel, urethane flap-panel, and flap-less type. The acrylic flap, which does not block your view and does not give a feeling of pressure, and the urethane flap, which is a flexible material that emphasizes safety, have become compact with a height of approximately 250 mm. Slim flap-less type can increase security much simpler as a sensor gate.