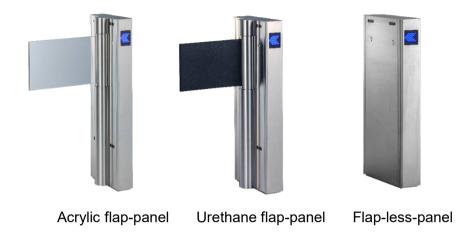

#### Flap-panel type that can be selected from 3 types

Three types: acrylic flap-panel, urethane flap-panel, and flap-less type. The acrylic flap, which does not block your view and does not give a feeling of pressure, and the urethane flap, which is a flexible material that emphasizes safety, have become compact with a height of approximately 250 mm. Slim flap-less type can increase security much simpler as a sensor gate.